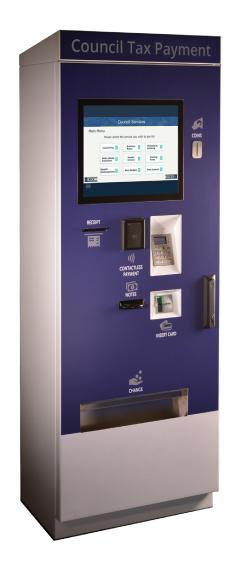

## **Protouch Payment Kiosk**

- Full Payment Including Change
- 19" ELO PCAP Touchscreen
- Robust mild steel body powder coated white
- Easy To Brand
- Anti-Vandal Kiosk

## **Kiosk Specification**

| Weight             | 150kg (Approx)                                                                                                                                                                                                                                                                                                                                                                                                                                      |
|--------------------|-----------------------------------------------------------------------------------------------------------------------------------------------------------------------------------------------------------------------------------------------------------------------------------------------------------------------------------------------------------------------------------------------------------------------------------------------------|
| Dimensions         | Width: 650mm                                                                                                                                                                                                                                                                                                                                                                                                                                        |
|                    | Height: 1700mm *                                                                                                                                                                                                                                                                                                                                                                                                                                    |
|                    | Depth: 415mm                                                                                                                                                                                                                                                                                                                                                                                                                                        |
| Additional Options | Coin & note acceptance with recycling Coin acceptance with full change and hopper system PCI P2PE unattended chip & pin with contactless (Fully PSI DSS 3.1 Compliant) 60 ,80mm 112mm & A4 thermal printing Fujitsu Industrial kiosk PC 1 & 2D Barcode scanning RFID / MSR card dispensing RFID / MSR card reading Biometric reading Front, side, top & rear customer branding WIFI with anti-vandal antenna Kiosk Camera Speaker system Microphone |