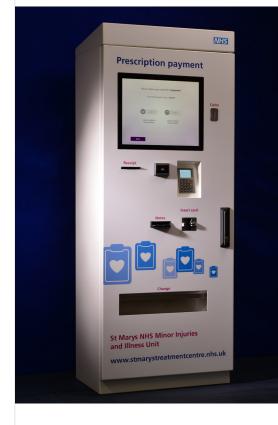

## **Protouch Payment Kiosk**

- Full Payment Including Change
- 19" ELO PCAP Touchscreen
- Robust mild steel body powder coated white
- Easy To Brand
- Anti-Vandal Kiosk

## **Kiosk Specification**

| Weight             | 150kg (Approx)                                                                                                                                                                                                                                                                                                                                                                                                                                      |
|--------------------|-----------------------------------------------------------------------------------------------------------------------------------------------------------------------------------------------------------------------------------------------------------------------------------------------------------------------------------------------------------------------------------------------------------------------------------------------------|
| Dimensions         | Width: 650mm                                                                                                                                                                                                                                                                                                                                                                                                                                        |
|                    | Height: 1700mm *                                                                                                                                                                                                                                                                                                                                                                                                                                    |
|                    | Depth: 415mm                                                                                                                                                                                                                                                                                                                                                                                                                                        |
| Additional Options | Coin & note acceptance with recycling Coin acceptance with full change and hopper system PCI P2PE unattended chip & pin with contactless (Fully PSI DSS 3.1 Compliant) 60 ,80mm 112mm & A4 thermal printing Fujitsu Industrial kiosk PC 1 & 2D Barcode scanning RFID / MSR card dispensing RFID / MSR card reading Biometric reading Front, side, top & rear customer branding WIFI with anti-vandal antenna Kiosk Camera Speaker system Microphone |