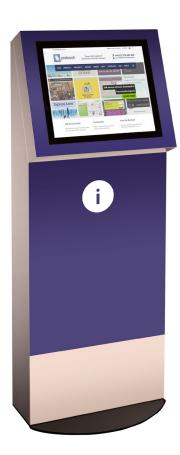

## **Protouch Information Kiosk**

## **Kiosk Specification**

| Baseplate Dimensions | W460mm, D390mm                                                                                             |
|----------------------|------------------------------------------------------------------------------------------------------------|
| Weight               | (approx) 50KG                                                                                              |
| Screen Depth         | 282mm                                                                                                      |
| Dimensions           | Width: 525mm                                                                                               |
|                      | Height: 1318mm                                                                                             |
|                      | Depth: 181.50mm                                                                                            |
| Additional Options   | Anti-vandal Keyboard<br>RFID reader<br>Barcode scanner<br>Custom vinyl branding<br>WiFi<br>3G<br>Bluetooth |